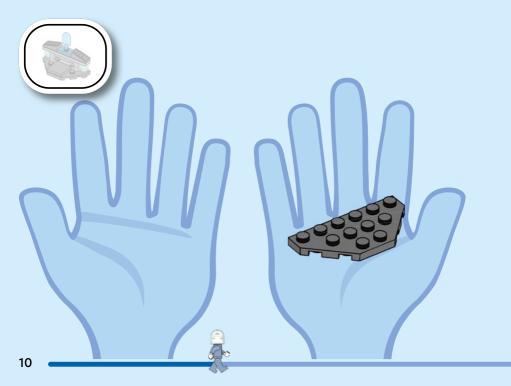

ande l'autorisation d'un parent avant d'aller en ligne I IT Chiedi il permesso ai tuoi genitori prima di andare online I ES Pideles permisso a tus papás antes de conectarte a Internet I PT Pede autorização aos pais antes de acederes online I ZH 上网前应先征得父母的同意 I PL Poproś rodziców o zgodę, zanim wejdziesz do Internetu I CS Než půjdeš na internet, požádej rodliče o svolení I SK Skôr než pôjdeš na internet, vypýtaj si povolenie od rodličov I HU Kérj szülői engedélyt, mielőtt online csatlakoznál! I RO Cere permisiunea părintilio finainte de a te conecta online I BG Поискайте разрешение от родител, преди да влезете онлайн I LV Pirms došanās tiešsaistē palūdz atļauju vecākiem I ET Enne Interneti kasutamist küsi vanematelt luba I LT Prieš prisijungdami prie interneto, atsiklauskite tévu































































Rebuild the World