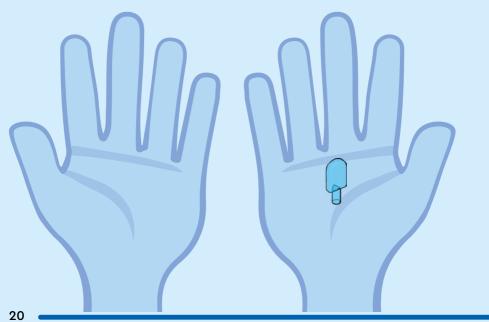

arent avant d'aller en ligne I IT Chiedi il permesso ai tuoi genitori prima di andare online I ES Pideles permisso a tus papás antes de conectarte a Internet I PT Pede autorização aos pais antes de acederes online I ZH 上网前应先征得父母的同意 I PL Poproś rodziców o zgodę, zanim wejdziesz do Internetu I CS Než půjdeš na internet, požádej rodliče o svolení I SK Skôr než pôjdeš na internet, vypýtaj si povolenie od rodličov I HU Kérj szülői engedélyt, mielőtt online csatlakoznál! I RO Cere permisiunea părintilio finainte de a te conecta online I BG Поискайте разрешение от родител, преди да влезете онлайн I LV Pirms došanās tiešsaistē palūdz atļauju vecākiem I ET Enne Interneti kasutamist küsi vanematelt luba I LT Prieš prisijungdami prie interneto, atsiklauskite tévu































































Rebuild the World