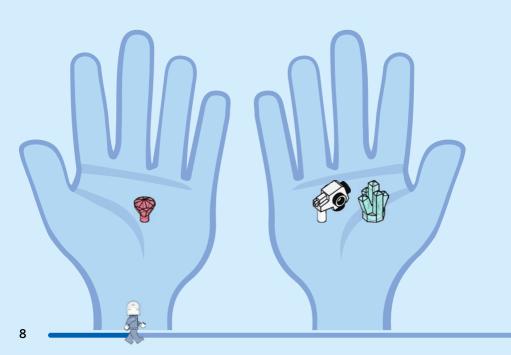

Demande l'autorisation d'un parent avant d'aller en ligne I IT Chiedi il permesso ai tuoi genitori prima di andare online I ES Pideles permisso a tus papás antes de conectarte a Internet I PT Pede autorização aos pais antes de acederes online I ZH 上网前应先征得父母的同意 I PL Poproś rodziców o zgodę, zanim wejdziesz do Internetu I CS Než půjdeš na internet, požádej rodliče o svolení I SK Skôr než pôjdeš na internet, vypýtaj si povolenie od rodličov I HU Kérj szülői engedélyt, mielőtt online csatlakoznál! I RO Cere permisiunea părintilio finainte de a te conecta online I BG Поискайте разрешение от родител, преди да влезете онлайн I LV Pirms došanās tiešsaistē palūdz atļauju vecākiem I ET Enne Interneti kasutamist küsi vanematelt luba I LT Prieš prisijungdami prie interneto, atsiklauskite tévu































































Rebuild the World