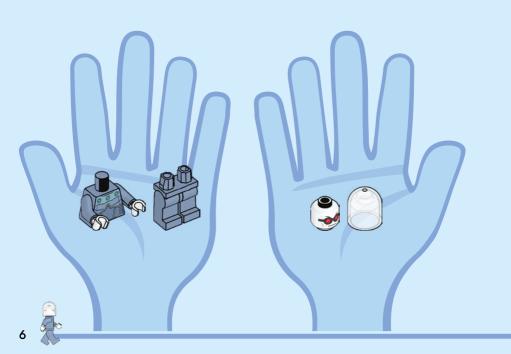

I FR Demande l'autorisation d'un parent avant d'aller en ligne I IT Chiedi il permesso ai tuoi genitori prima di andare online I ES Pideles permisso a tus papás antes de conectarte a Internet I PT Pede autorização aos pais antes de acederes online I ZH 上网前应先征得父母的同意 I PL Poproś rodziców o zgodę, zanim wejdziesz do Internetu I CS Než půjdeš na internet, požádej rodliče o svolení I SK Skôr než pôjdeš na internet, vypýtaj si povolenie od rodličov I HU Kérj szülői engedélyt, mielőtt online csatlakoznál! I RO Cere permisiunea părintilio finainte de a te conecta online I BG Поискайте разрешение от родител, преди да влезете онлайн I LV Pirms došanās tiešsaistē palūdz atļauju vecākiem I ET Enne Interneti kasutamist küsi vanematelt luba I LT Prieš prisijungdami prie interneto, atsiklauskite tévu































































Rebuild the World