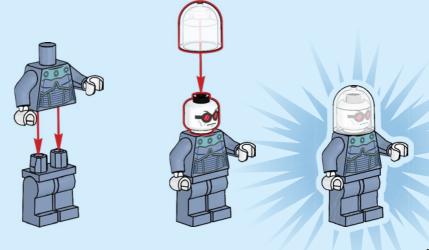

FR Demande l'autorisation d'un parent avant d'aller en ligne I IT Chiedi il permesso ai tuoi genitori prima di andare online I ES Pideles permisso a tus papás antes de conectarte a Internet I PT Pede autorização aos pais antes de acederes online I ZH 上网前应先征得父母的同意 I PL Poproś rodziców o zgodę, zanim wejdziesz do Internetu I CS Než půjdeš na internet, požádej rodliče o svolení I SK Skôr než pôjdeš na internet, vypýtaj si povolenie od rodličov I HU Kérj szülői engedélyt, mielőtt online csatlakoznál! I RO Cere permisiunea părintilio finainte de a te conecta online I BG Поискайте разрешение от родител, преди да влезете онлайн I LV Pirms došanās tiešsaistē palūdz atļauju vecākiem I ET Enne Interneti kasutamist küsi vanematelt luba I LT Prieš prisijungdami prie interneto, atsiklauskite tévu































































Rebuild the World