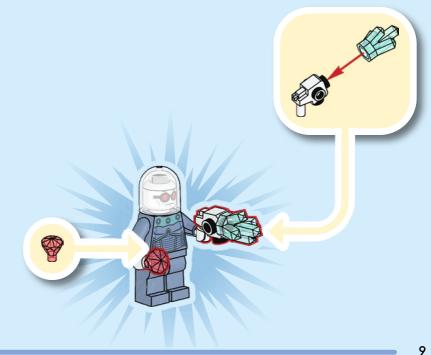

emande l'autorisation d'un parent avant d'aller en ligne I IT Chiedi il permesso ai tuoi genitori prima di andare online I ES Pideles permisso a tus papás antes de conectarte a Internet I PT Pede autorização aos pais antes de acederes online I ZH 上网前应先征得父母的同意 I PL Poproś rodziców o zgodę, zanim wejdziesz do Internetu I CS Než půjdeš na internet, požádej rodliče o svolení I SK Skôr než pôjdeš na internet, vypýtaj si povolenie od rodličov I HU Kérj szülői engedélyt, mielőtt online csatlakoznál! I RO Cere permisiunea părintilio finainte de a te conecta online I BG Поискайте разрешение от родител, преди да влезете онлайн I LV Pirms došanās tiešsaistē palūdz atļauju vecākiem I ET Enne Interneti kasutamist küsi vanematelt luba I LT Prieš prisijungdami prie interneto, atsiklauskite tévu































































Rebuild the World