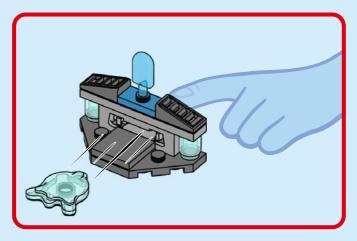

ler en ligne I IT Chiedi il permesso ai tuoi genitori prima di andare online I ES Pideles permisso a tus papás antes de conectarte a Internet I PT Pede autorização aos pais antes de acederes online I ZH 上网前应先征得父母的同意 I PL Poproś rodziców o zgodę, zanim wejdziesz do Internetu I CS Než půjdeš na internet, požádej rodliče o svolení I SK Skôr než pôjdeš na internet, vypýtaj si povolenie od rodličov I HU Kérj szülői engedélyt, mielőtt online csatlakoznál! I RO Cere permisiunea părintilio finainte de a te conecta online I BG Поискайте разрешение от родител, преди да влезете онлайн I LV Pirms došanās tiešsaistē palūdz atļauju vecākiem I ET Enne Interneti kasutamist küsi vanematelt luba I LT Prieš prisijungdami prie interneto, atsiklauskite tévu































































Rebuild the World