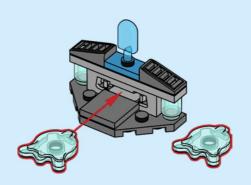

t d'aller en ligne I IT Chiedi il permesso ai tuoi genitori prima di andare online I ES Pideles permisso a tus papás antes de conectarte a Internet I PT Pede autorização aos pais antes de acederes online I ZH 上网前应先征得父母的同意 I PL Poproś rodziców o zgodę, zanim wejdziesz do Internetu I CS Než půjdeš na internet, požádej rodliče o svolení I SK Skôr než pôjdeš na internet, vypýtaj si povolenie od rodličov I HU Kérj szülői engedélyt, mielőtt online csatlakoznál! I RO Cere permisiunea părintilio finainte de a te conecta online I BG Поискайте разрешение от родител, преди да влезете онлайн I LV Pirms došanās tiešsaistē palūdz atļauju vecākiem I ET Enne Interneti kasutamist küsi vanematelt luba I LT Prieš prisijungdami prie interneto, atsiklauskite tévu































































Rebuild the World