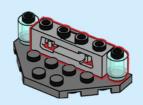

isation d'un parent avant d'aller en ligne I IT Chiedi il permesso ai tuoi genitori prima di andare online I ES Pideles permisso a tus papás antes de conectarte a Internet I PT Pede autorização aos pais antes de acederes online I ZH 上网前应先征得父母的同意 I PL Poproś rodziców o zgodę, zanim wejdziesz do Internetu I CS Než půjdeš na internet, požádej rodliče o svolení I SK Skôr než pôjdeš na internet, vypýtaj si povolenie od rodličov I HU Kérj szülői engedélyt, mielőtt online csatlakoznál! I RO Cere permisiunea părintilio finainte de a te conecta online I BG Поискайте разрешение от родител, преди да влезете онлайн I LV Pirms došanās tiešsaistē palūdz atļauju vecākiem I ET Enne Interneti kasutamist küsi vanematelt luba I LT Prieš prisijungdami prie interneto, atsiklauskite tévu































































Rebuild the World