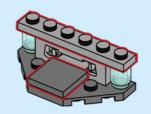

ion d'un parent avant d'aller en ligne I IT Chiedi il permesso ai tuoi genitori prima di andare online I ES Pideles permisso a tus papás antes de conectarte a Internet I PT Pede autorização aos pais antes de acederes online I ZH 上网前应先征得父母的同意 I PL Poproś rodziców o zgodę, zanim wejdziesz do Internetu I CS Než půjdeš na internet, požádej rodliče o svolení I SK Skôr než pôjdeš na internet, vypýtaj si povolenie od rodličov I HU Kérj szülői engedélyt, mielőtt online csatlakoznál! I RO Cere permisiunea părintilio finainte de a te conecta online I BG Поискайте разрешение от родител, преди да влезете онлайн I LV Pirms došanās tiešsaistē palūdz atļauju vecākiem I ET Enne Interneti kasutamist küsi vanematelt luba I LT Prieš prisijungdami prie interneto, atsiklauskite tévu































































Rebuild the World