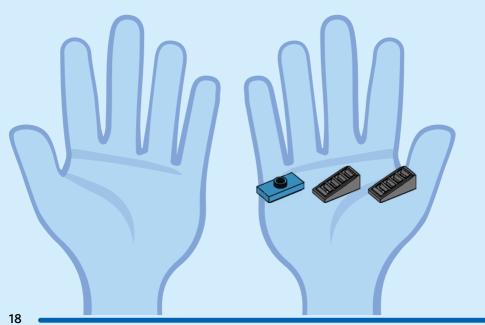

d'un parent avant d'aller en ligne I IT Chiedi il permesso ai tuoi genitori prima di andare online I ES Pideles permisso a tus papás antes de conectarte a Internet I PT Pede autorização aos pais antes de acederes online I ZH 上网前应先征得父母的同意 I PL Poproś rodziców o zgodę, zanim wejdziesz do Internetu I CS Než půjdeš na internet, požádej rodliče o svolení I SK Skôr než pôjdeš na internet, vypýtaj si povolenie od rodličov I HU Kérj szülői engedélyt, mielőtt online csatlakoznál! I RO Cere permisiunea părintilio finainte de a te conecta online I BG Поискайте разрешение от родител, преди да влезете онлайн I LV Pirms došanās tiešsaistē palūdz atļauju vecākiem I ET Enne Interneti kasutamist küsi vanematelt luba I LT Prieš prisijungdami prie interneto, atsiklauskite tévu































































Rebuild the World